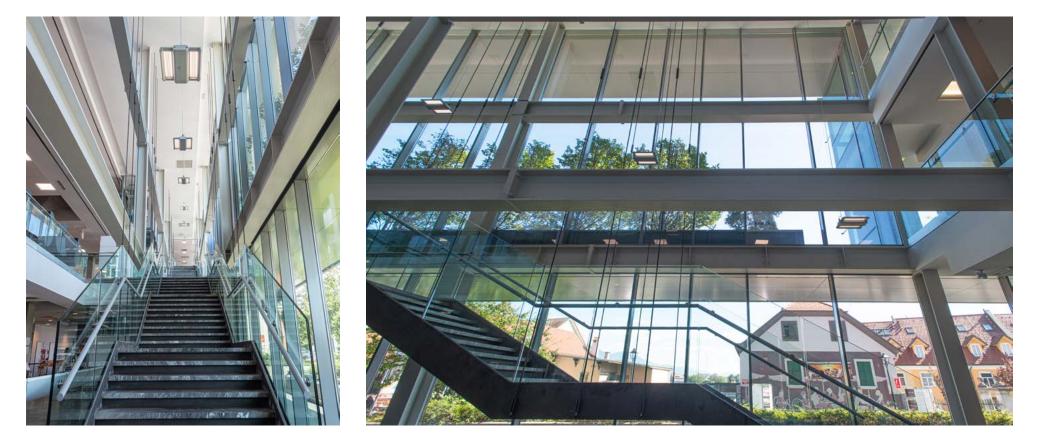

### **KRANJ CITY LIBRARY**

Kranj, Slovenia

I LUM

**MAIN FEATURES** 

Extrusion aluminium housing, Sleek and compact, Asymmetric light distribution, Direct and indirect lighting distribution.