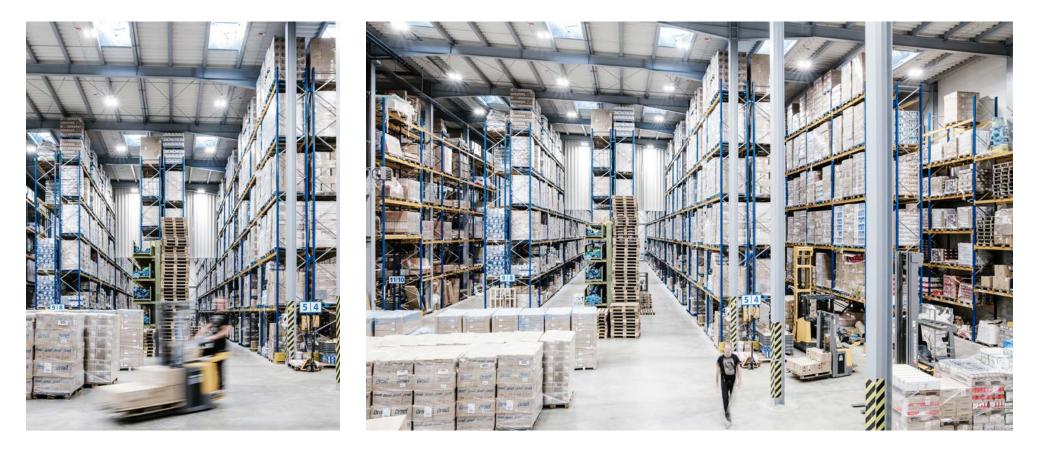

### RANCH MARINA

Kočevska Reka, Slovenia

LUMENIA INDUSTRIAL

Hi-tech LED luminaires represent an ideal combination of high illumination, minimum maintenance and extreme reliability, enabling greater labour and power efficiency. A proper light at a right location is essential for any commercial or industrial process. Having a good lighting system is the starting point for improving workplace safety and increasing employee productivity, not to mention saving on energy costs. The modular construction of LUMENIA LED luminaires, various available lengths and powers allow you to select the best lighting for all stypes of industrial and sports facilities.

### **MAIN FEATURES**

Energy efficacy up to 154 lm/W, Optional build-in motion sensor, Aluminium housing.

### APPLICATION

Working stations, Warehouses and garages.