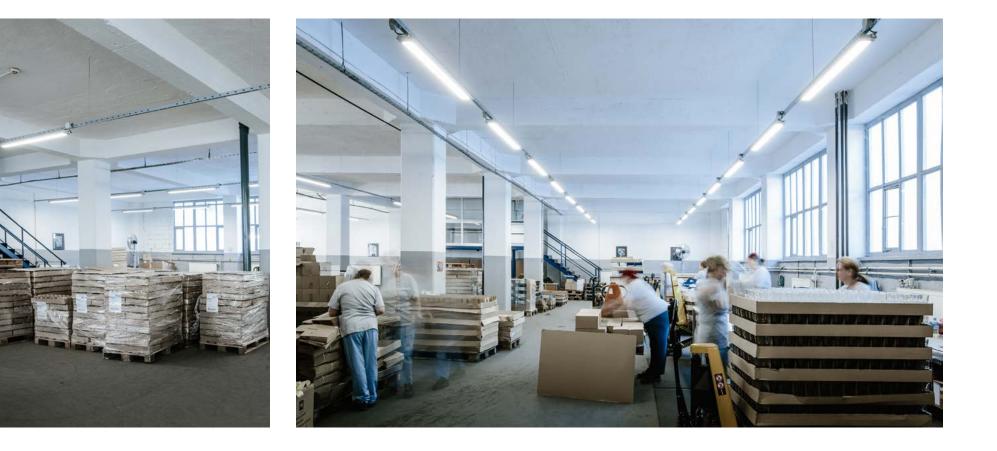

minaires represent an ideal combination of high illumination, minimum maintenance and extreme reliability, enabling greater labour and power efficiency. A proper light at a right location is essential for any commercial or industrial process. Having a good lighting system is the starting point for improving workplace safety and increasing employee productivity, not to mention saving on energy costs. The modular construction of LUMENIA LED luminaires, various available lengths and powers allow you to select the best lighting for all stypes of industrial and sports facilities.







### **MAIN FEATURES**

Energy efficacy up to 154 lm/W, Optional build-in motion sensor, Aluminium housing.

### APPLICATION

Working stations, Warehouses and garages.



### **EBM PAPST**

Cerknica, Slovenia





### **GLASS FACTORY HRASTNIK**

Hrastnik, Slovenia







### **MAIN FEATURES**

High grade of protection IP66, High system efficacy, Easy installation.

### APPLICATION

Garages, Production facilities, Workshops, Corridors.



### ME-JAN

Litija, Slovenia





### SCHENKER WAREHOUSE

Ljubljana, Slovenia



# H LUM W/ SENSOR



### **MAIN FEATURES**

Energy efficacy up to 149 lm/W, High and low bay lighting option, Motion detector.

### APPLICATION

Warehouses and cold storages, Sport facilities, Factories and retail.



### **PLASTA WAREHOUSE**

Šentrupert, Slovenia





#### DACAR TRANSPORT WAREHOUSE

Kranj, Slovenia





### H LUM



#### **MAIN FEATURES**

Energy efficacy up to 149 lm/W, High and low bay lighting option.

#### APPLICATION

Warehouses and cold storages, Sport faciliti