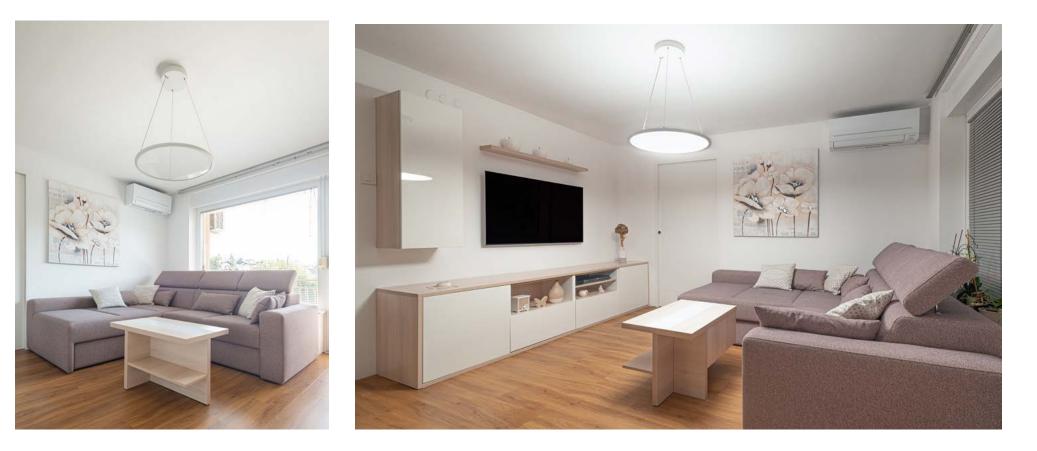

### **DENTAL OFFICE OASIS**

Ljubljana, Slovenia

# O LUM PANEL

**MAIN FEATURES** Energy efficacy up to 110 lm/W, No flicker, Optional Emergency Lights.

### APPLICATION

Offices and meeting rooms, Utility rooms, Living rooms, Schools, Retail places.