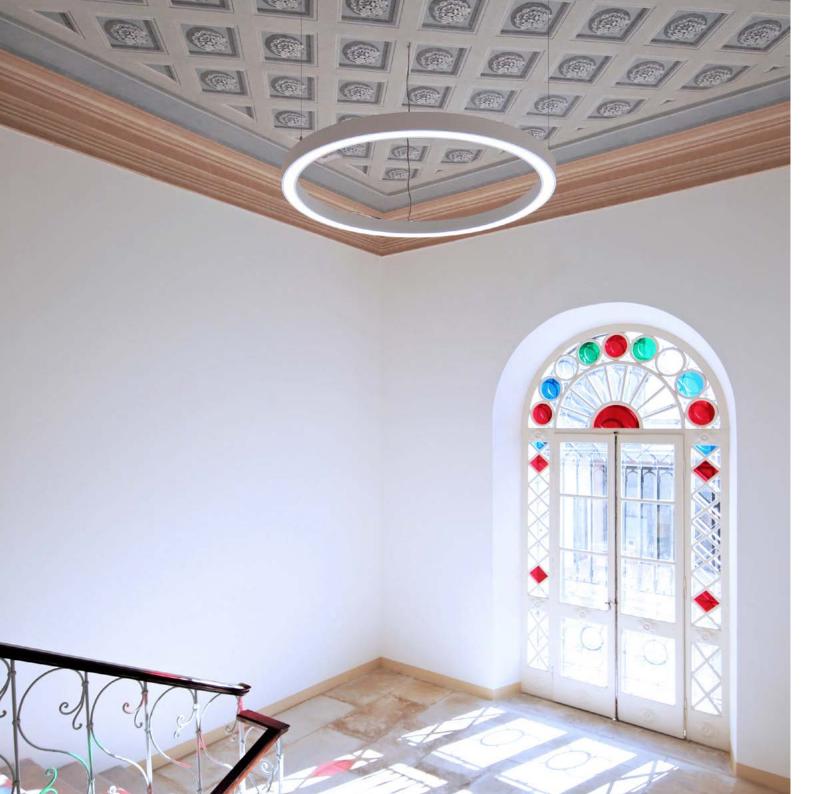

### **DENTAL OFFICE OASIS**

Ljubljana, Slovenia

# 

### **MAIN FEATURES**

Direct and indirect illumination, Pure light without IR/UV radiation.

### APPLICATION

Restaurants, Museums, Offices, Meeting rooms, Beauty and hair saloon.