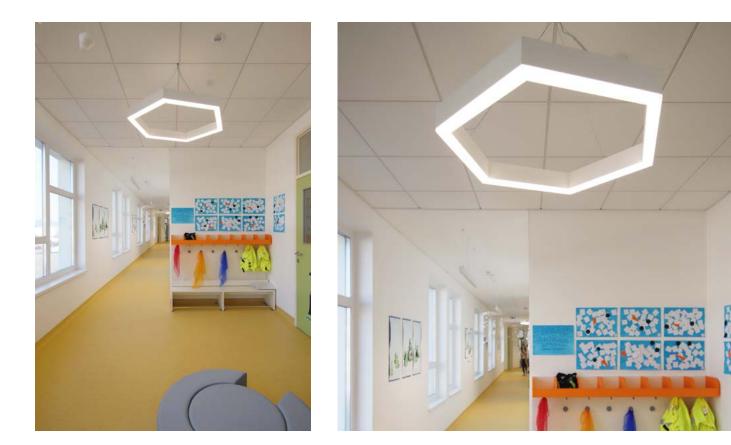

### **KINDERGARTEN VIDEK**

Šentvid pri Stični, Slovenia

I LUM

**MAIN FEATURES** 

Extrusion aluminium housing, Sleek and compact, Asymmetric light distribution, Direct and indirect lighting distribution.