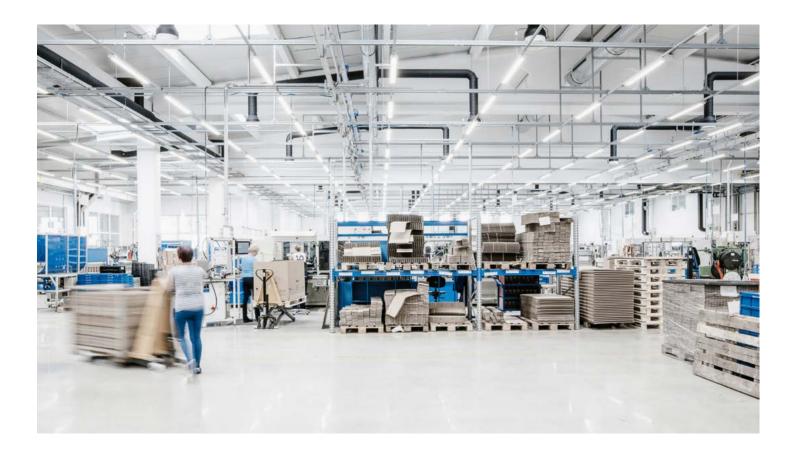

### RANCH MARINA

Kočevska Reka, Slovenia

LUMENIA INDUSTRIAL

Hi-tech LED luminaires represent an ideal combination of high illumination, minimum maintenance and extreme reliability, enabling greater labour and power efficiency. A proper light at a right location is essential for any commercial or industrial process. Having a good lighting system is the starting point for improving workplace safety and increasing employee productivity, not to mention saving on energy costs. The modular construction of LUMENIA LED luminaires, various available lengths and powers allow you to select the best lighting for all stypes of industrial and sports facilities.

### **MAIN FEATURES**

Energy efficacy up to 154 lm/W, Optional build-in motion sensor, Aluminium housing.

### APPLICATION

Working stations, Warehouses and garages.