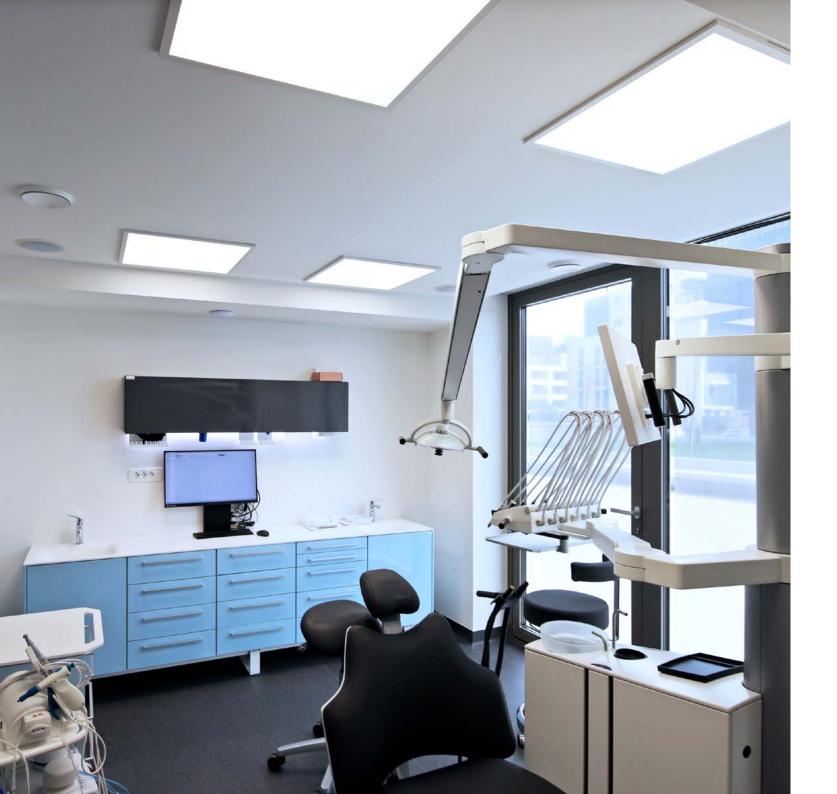

### **DENTAL OFFICE OASIS**

Ljubljana, Slovenia

### **MAIN FEATURES**

Direct and indirect illumination, Pure light without IR/UV radiation.

### APPLICATION

Restaurants, Museums, Offices, Meeting rooms, Beauty and hair saloon.

### **DENTAL OFFICE OASIS**

Ljubljana, Slovenia

**MAIN FEATURES** 

No flickering, Easy installation.

### APPLICATION

Corridors, Toilets, Staircases.