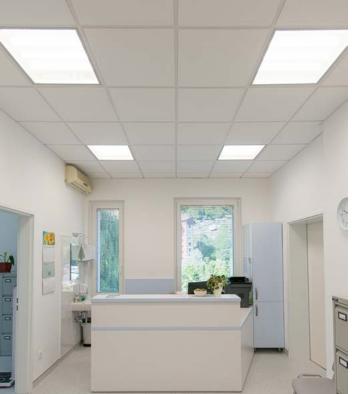

# O LUM QUADRO

**MAIN FEATURES** 

Low UGR factor, Optional Dimming via DALI, Optional Emergency Lights.

### APPLICATION

Offices, Hospitals, Educational establishments.