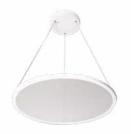

# O LUM PANEL

**MAIN FEATURES** Energy efficacy up to 110 lm/W, No flicker, Optional Emergency Lights.

### APPLICATION

Offices and meeting rooms, Utility rooms, Living rooms, Schools, Retail places.