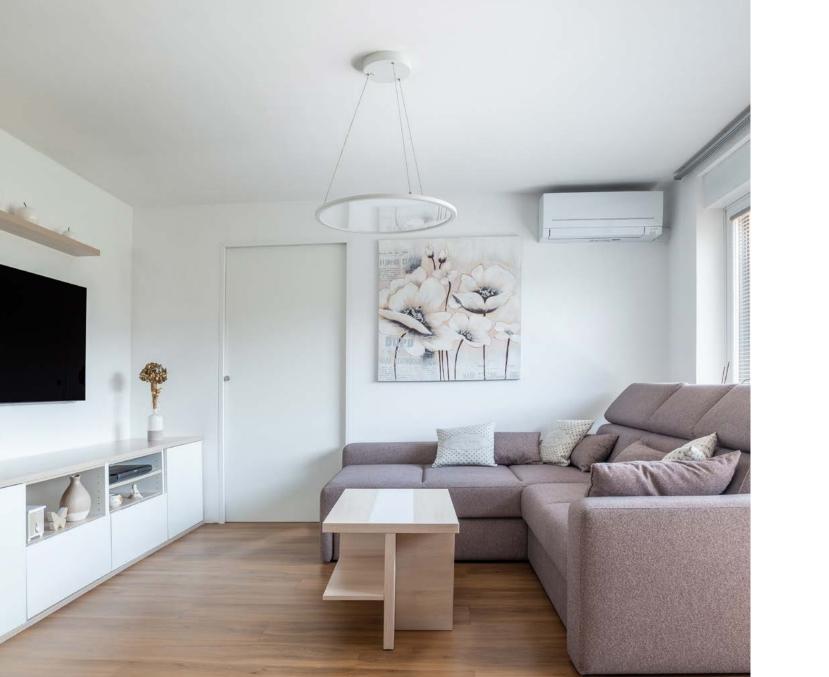

### LUMENIA HCL

Human Centric Lighting mimics daylight during the day and creates the best possible conditions for people staying indoors. It is perfect for office spaces and home office use.

# **LUMENIA HCL**

For maximised well-being and efficiency, optimal lighting should be delivered at the right place and at the right time. Lighting designed to do precisely that is called Human Centric Lighting. Human Centric Lighting (HCL) is more than just lighting that illuminates a space. It is lighting that also considers the impact on individuals within that space. HCL 'mimics' daylight during the day and creates the best possible conditions for people staying indoors. By providing visual, biological and emotional benefits, Human Centric Lighting solutions can support the human circadian rhythm, enhance concentration, prevent sleeping disorders and improve overall well-being.

Lumenia HCL collection of luminaires offers effective solutions for well-being, increased productivity and vitaly. Experience excellent lighting for effective working, studying and living.