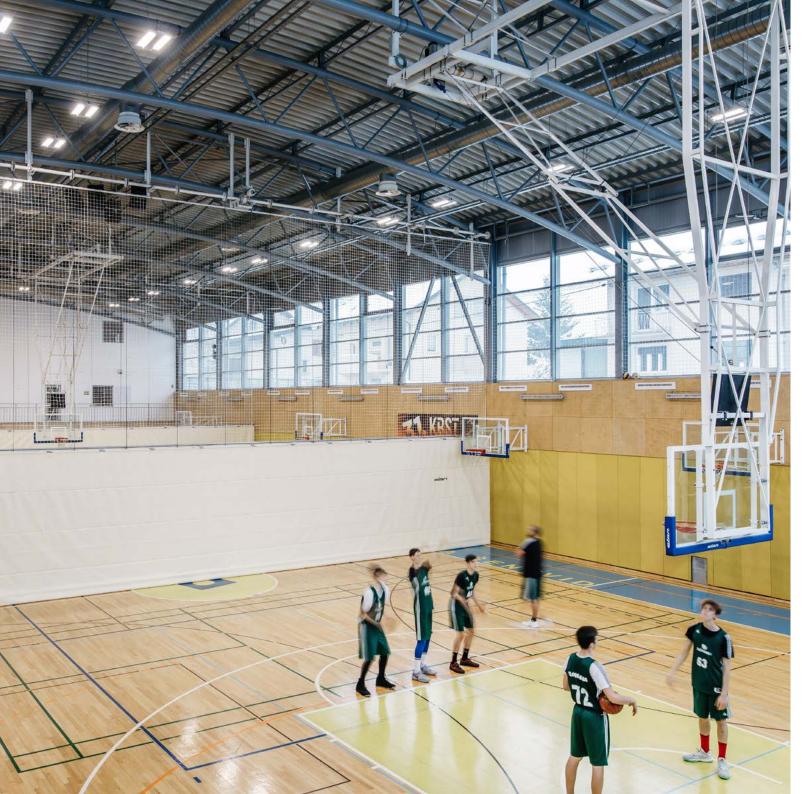

#### SCHOOL SPORTS HALL ŠENTVID

Šentvid, Slovenia

### RANCH MARINA

Kočevska Reka, Slovenia

LUMENIA INDUSTRIAL

Hi-tech LED luminaires represent an ideal combination of high illumination, minimum maintenance and extreme reliability, enabling greater labour and power efficiency. A proper light at a right location is essential for any commercial or industrial process. Having a good lighting system is the starting point for improving workplace safety and increasing employee productivity, not to mention saving on energy costs. The modular construction of LUMENIA LED luminaires, various available lengths and powers allow you to select the best lighting for all stypes of industrial and sports facilities.

### **MAIN FEATURES**

Energy efficacy up to 154 lm/W, Optional build-in motion sensor, Aluminium housing.

### APPLICATION

Working stations, Warehouses and garages.