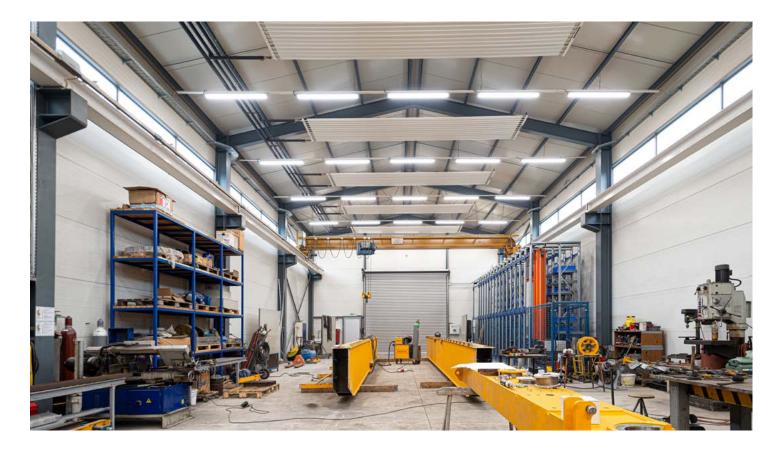

### RANCH MARINA

Kočevska Reka, Slovenia

LUMENIA INDUSTRIAL

Hi-tech LED luminaires represent an ideal combination of high illumination, minimum maintenance and extreme reliability, enabling greater labour and power efficiency. A proper light at a right location is essential for any commercial or industrial process. Having a good lighting system is the starting point for improving workplace safety and increasing employee productivity, not to mention saving on energy costs. The modular construction of LUMENIA LED luminaires, various available lengths and powers allow you to select the best lighting for all stypes of industrial and sports facilities.

### **MAIN FEATURES**

Energy efficacy up to 154 lm/W, Optional build-in motion sensor, Aluminium housing.

### APPLICATION

Working stations, Warehouses and garages.