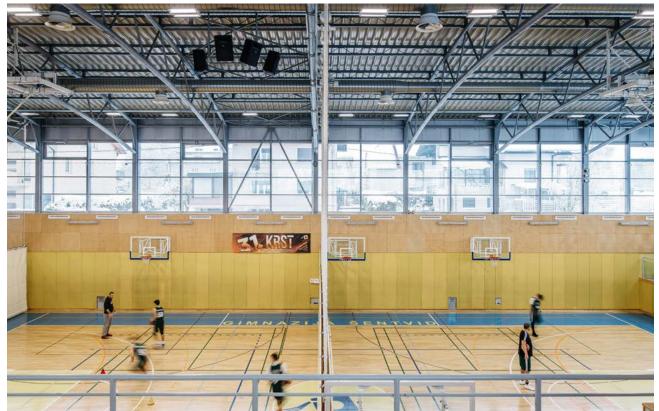

### **KRANJ CITY LIBRARY**

Kranj, Slovenia

I LUM

**MAIN FEATURES** 

Extrusion aluminium housing, Sleek and compact, Asymmetric light distribution, Direct and indirect lighting distribution.