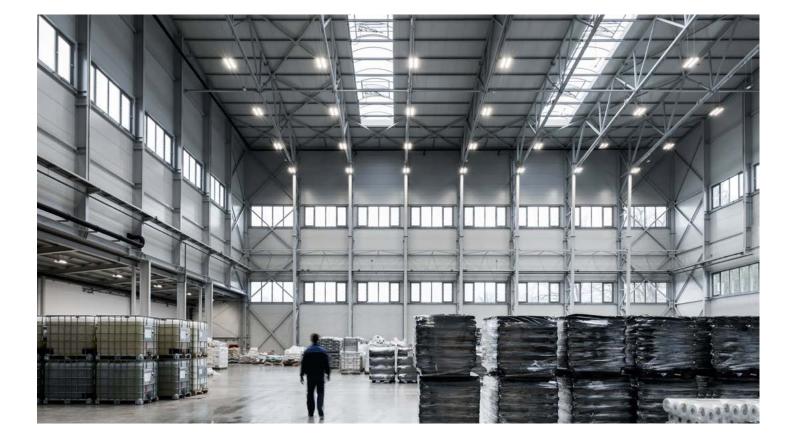

### RANCH MARINA

Kočevska Reka, Slovenia

LUMENIA INDUSTRIAL

Hi-tech LED luminaires represent an ideal combination of high illumination, minimum maintenance and extreme reliability, enabling greater labour and power efficiency. A proper light at a right location is essential for any commercial or industrial process. Having a good lighting system is the starting point for improving workplace safety and increasing employee productivity, not to mention saving on energy costs. The modular construction of LUMENIA LED luminaires, various available lengths and powers allow you to select the best lighting for all stypes of industrial and sports facilities.

### **MAIN FEATURES**

Energy efficacy up to 154 lm/W, Optional build-in motion sensor, Aluminium housing.

### APPLICATION

Working stations, Warehouses and garages.