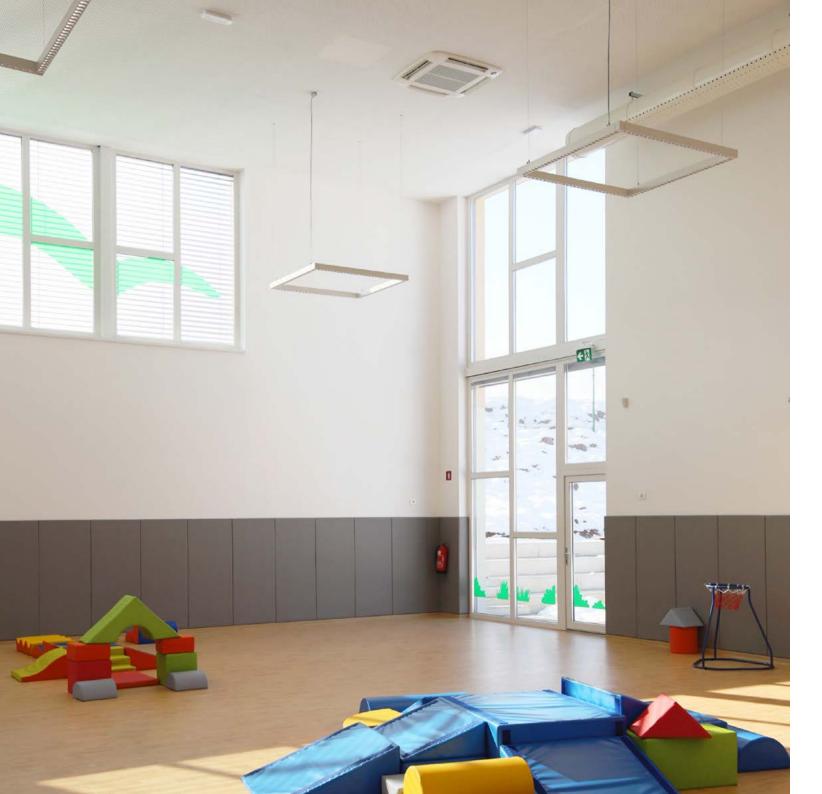

### **KINDERGARTEN VIDEK**

Šentvid pri Stični, Slovenia

I LUM

**MAIN FEATURES** 

Extrusion aluminium housing, Sleek and compact, Asymmetric light distribution, Direct and indirect lighting distribution.