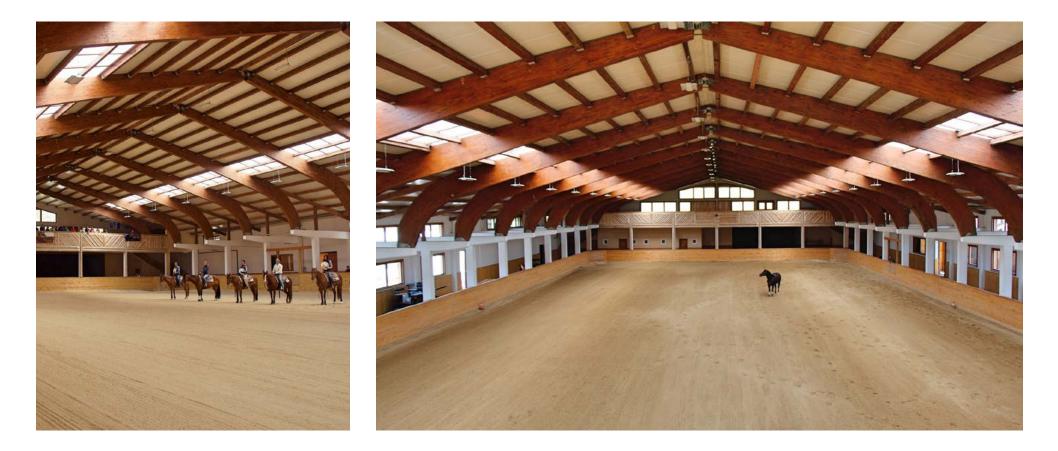

, Slovenia





### SCHENKER WAREHOUSE

Ljubljana, Slovenia



# H LUM W/ SENSOR



### **MAIN FEATURES**

Energy efficacy up to 149 lm/W, High and low bay lighting option, Motion detector.

### APPLICATION

Warehouses and cold storages, Sport facilities, Factories and retail.



### **PLASTA WAREHOUSE**

Šentrupert, Slovenia





#### DACAR TRANSPORT WAREHOUSE

Kranj, Slovenia





### H LUM



#### **MAIN FEATURES**

Energy efficacy up to 149 lm/W, High and low bay lighting option.

#### APPLICATION

Warehouses and cold storages, Sport facilities, Factories and retail.







#### SCHOOL SPORTS HALL ŠENTVID

Šentvid, Slovenia







#### **SPORTS HALL RIBNICA**

Ribnica, Slovenia







#### **SPORTS HALL PUNGRT**

Šmartno, Slovenia







#### **TENNIS CLUB AS**

Ljubljana, Slovenia





#### **RANCH MARINA**

Kočevska Reka, Slovenia



# 45

**CITY OF TALLINN** 

Tallinn, Estonia

#### NORTHERN LJUBLJANA RING ROAD

Ljubljana, Slovenia

46

49

47

#### **MUNICIPALITY OF ŽALEC**

Žalec, Slovenia

51

#### TIVOLI CITY PARK LJUBLJANA

Ljubljana, Slovenia

MUNICIPALITY OF PORTOROŽ

Portorož, Slovenia



MUNICIPALITY OF IMOTSKI

Imotski, Croatia

### **LUMENIA STREET**

Excellent street lighting for safer roads, harmonious park illumination and attractive cities.

LUMENIA develops solutions for roads of all types and other outdoor areas, and customizes them to your needs. LUMENIA Street lighting product collection features aesthetic, technologically advanced, easy-to-install and cost-effective luminaires. Our products include lights designed for new, modern neighbourhoods, a