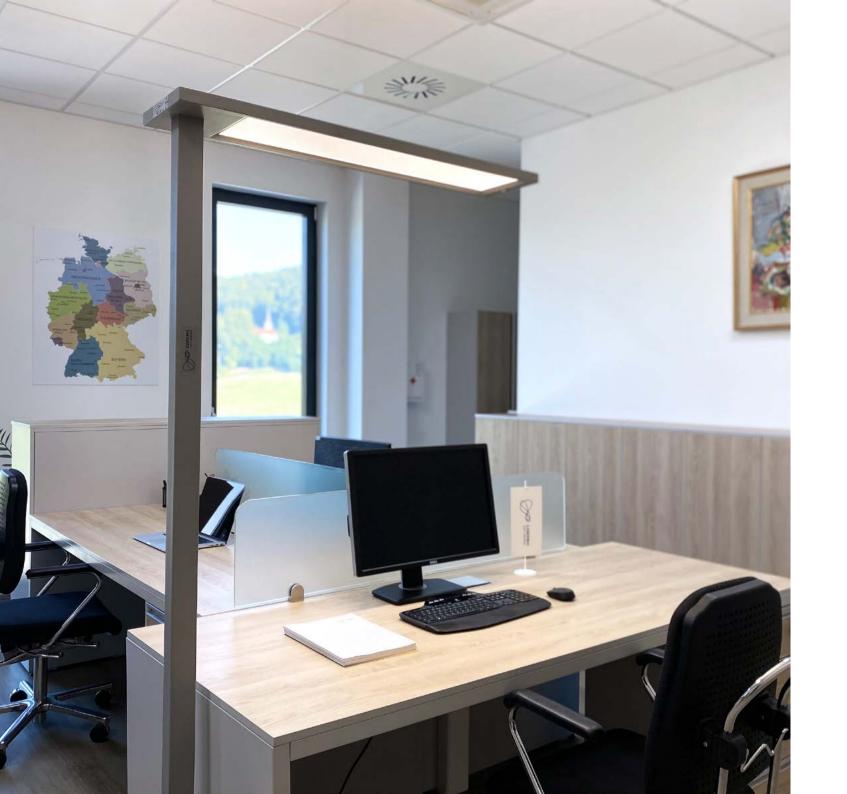

### LUMENIA HCL

Human Centric Lighting mimics daylight during the day and creates the best possible conditions for people staying indoors. It is perfect for office spaces and home office use.

# **LUMENIA HCL**

For maximised well-being and efficiency, optimal lighting should be delivered at the right place and at the right time. Lighting designed to do precisely that is called Human Centric Lighting. Human Centric Lighting (HCL) is more than just lighting that illuminates a space. It is lighting that also considers the impact on individuals within that space. HCL 'mimics' daylight during the day and creates the best possible conditions for people staying indoors. By providing visual, biological and emotional benefits, Human Centric Lighting solutions can support the human circadian rhythm, enhance concentration, prevent sleeping disorders and improve overall well-being.

Lumenia HCL collection of luminaires offers effective solutions for well-being, increased productivity and vitaly. Experience excellent lighting for effective working, studying and living.