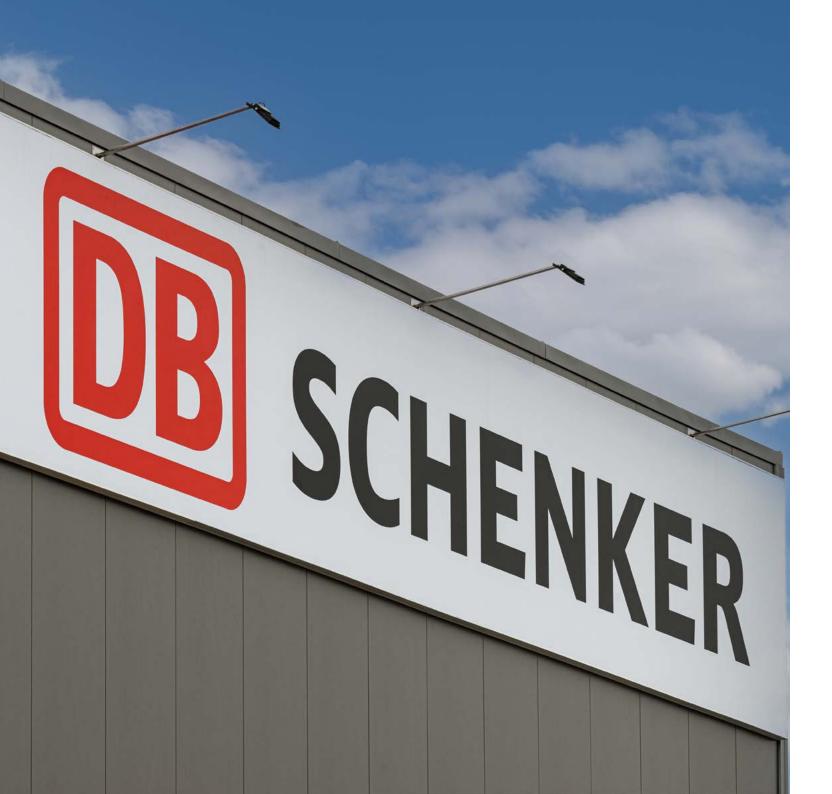

COURT AS

Ljubljana, Slovenia

# 61

SKATEPARK MARIBOR

Maribor, Slovenia





# **F LUM**



#### **MAIN FEATURES**

Efficacy up to 150 lm/W, Adjustable projecting direction, No flickering, Optics to suit all applications, Detachable driver.

#### APPLICATION

Large recreational sports facilities Airports, Harbors Industrial areas Outdoor car parking, Town squares.





#### **STADION ILIRIJA**

Ljubljana, Slovenia





#### **STADION BREŽICE**

Brežice, Slovenia





#### **SCHENKER WAREHOUSE**

Šmartno pri Litiji, Slovenia

## F LUM MIDI



**MAIN FEATURES** 

Efficacy up to 144 lm/W, Easy mounting, No flickering, Compact size and light weight, 180° projecting angle.

#### APPLICATION

Billboards, Building exteriors, Small and medium-sized parking lots, Small and medium sports fields.





## F LUM MINI



MAIN FEATURES Efficacy up to 123 lm/W, Easy mounting, No flickering, Compact size and light weight, 180° projecting angle.

#### **APPLICATION**

Billboards, Parking lots, Gas stations, Small and medium sport fields.





#### **SKATEPARK MARIBOR**

Maribor, Slovenia

### F LUM MIDI



**MAIN FEATURES** 

Efficacy up to 144 lm/W, Easy mounting, No flickering, Compact size and light weight, 180° projecting angle.

#### APPLICATION

Billboards, Building exteriors, Small and medium-sized parking lots, Small and medium sports fields.





#### **MUNICIPALITY OF RIBNICA**

Ribnica, Slovenia

#### **OUTDOOR TENNIS COURT AS**

Ljubljana, Slovenia



### S LUM SOLUTION





### **LUMENIA SOLUTION**

Lumenia lighting set of solutions tackles the challenges of Internet of Things