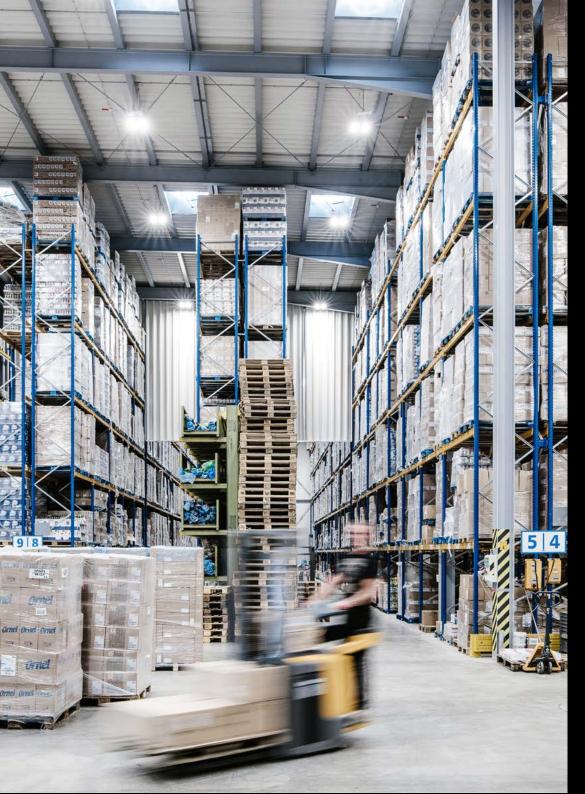

### RANCH MARINA

Kočevska Reka, Slovenia

LUMENIA INDUSTRIAL

Hi-tech LED luminaires represent an ideal combination of high illumination, minimum maintenance and extreme reliability, enabling greater labour and power efficiency. A proper light at a right location is essential for any commercial or industrial process. Having a good lighting system is the starting point for improving workplace safety and increasing employee productivity, not to mention saving on energy costs. The modular construction of LUMENIA LED luminaires, various available lengths and powers allow you to select the best lighting for all stypes of industrial and sports facilities.

### **MAIN FEATURES**

Energy efficacy up to 154 lm/W, Optional build-in motion sensor, Aluminium housing.

### APPLICATION

Working stations, Warehouses and garages.

### SCHENKER WAREHOUSE

Ljubljana, Slovenia

# H LUM W/ SENSOR

### **MAIN FEATURES**

Energy efficacy up to 149 lm/W, High and low bay lighting option, Motion detector.

### APPLICATION

Warehouses and cold storages, Sport facilities, Factories and retail.

### H LUM

#### **MAIN FEATURES**

Energy efficacy up to 149 lm/W, High and low bay lighting option.

#### APPLICATION

Warehouses and cold storages, Sport facilities, Factories and retail.