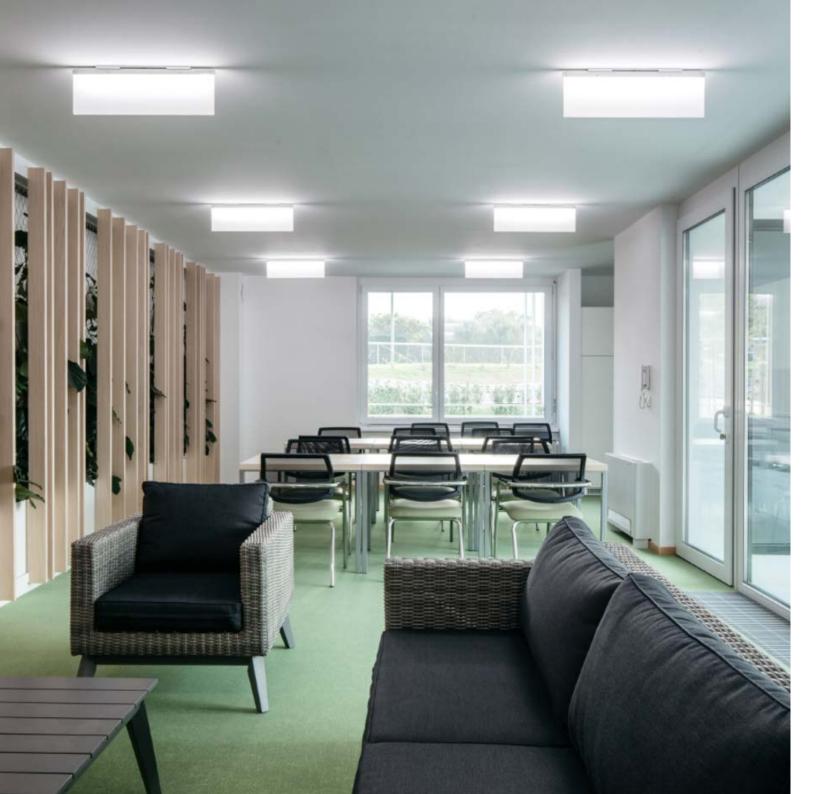

### **LUMENIA INTERIOR**

Lights, designed for use in offices, schools, hospitals and production facilities.

# **LUMENIA INTERIOR**

Lighting concerns more than merely the illumination of a room – the right light has a positive impact on our ability to concentrate, well-being and safety. Schools, hospitals, offices and homes for elderly are among those places where comfortable and stimulating environment is especially important and proper lighting has the ability to achieve just that.

Lumenia Interior collection of luminaires offers effective solutions for wellbeing, increased productivity and vitaly. Experience excellent lighting for effective working, studying and living.

**ZAGORJE OB SAVI** 