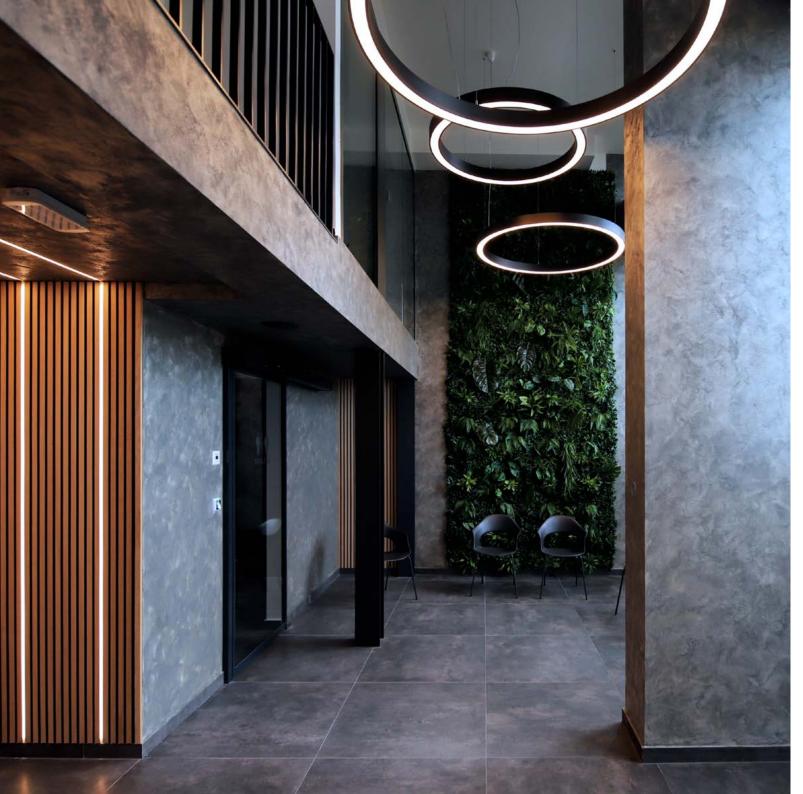

### **LUMENTUM OFFICES**

Škofljica, Slovenia

# EASYLINE

### **MAIN FEATURES**

Aluminium housing, Uniform illumination due to continuous-row system, Pure light without IR/UV radiation.

### APPLICATION

Offices and conference rooms, Libraries, Classrooms, Corridors and stairways.