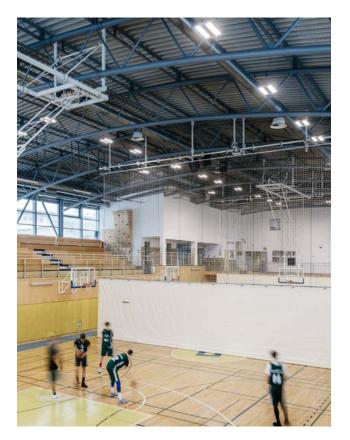

### **KINDERGARTEN VIDEK**

Šentvid pri Stični, Slovenia

I LUM

**MAIN FEATURES** 

Extrusion aluminium housing, Sleek and compact, Asymmetric light distribution, Direct and indirect lighting distribution.

Šentvid pri Stični, Slovenia

**KINDERGARTEN VIDEK** 