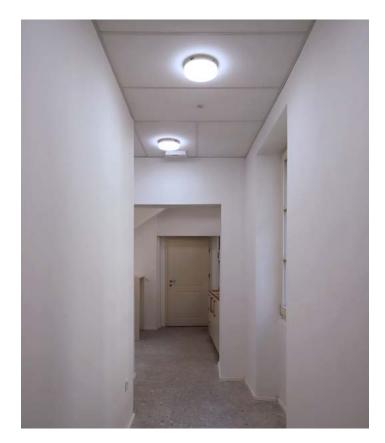

### **SABINI-GRISONI PALACE**

Koper, Slovenia

### **MAIN FEATURES**

Direct and indirect illumination, Pure light without IR/UV radiation.

### APPLICATION

Restaurants, Museums, Offices, Meeting rooms, Beauty and hair saloon.

I LUM

**MAIN FEATURES** 

Extrusion aluminium housing, Sleek and compact, Asymmetric light distribution, Direct and indirect lighting distribution.