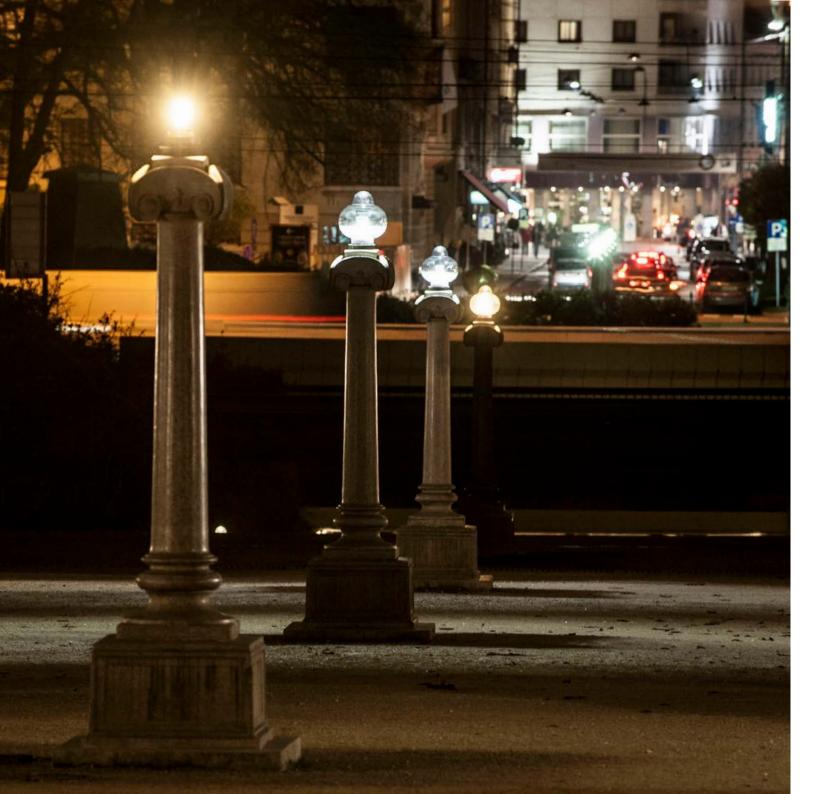

# TLUM

#### **MAIN FEATURES**

Overheat protection, Easy to install, Use with E27.

#### APPLICATION

Heritage sites, Historical avenues and squares, Parks and gardens.

#### **MUNICIPALITY OF PORTOROŽ**

Portorož, Slovenia