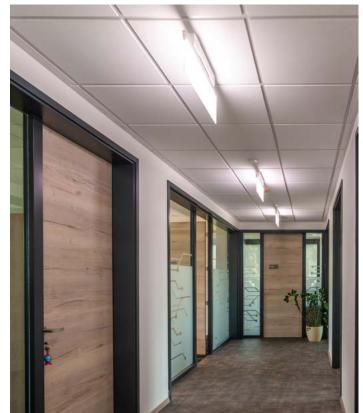

# EASYLINE

### **MAIN FEATURES**

Aluminium housing, Uniform illumination due to continuous-row system, Pure light without IR/UV radiation.

### APPLICATION

Offices and conference rooms, Libraries, Classrooms, Corridors and stairways.

### **LUMENTUM OFFICES**

Škofljica, Slovenia